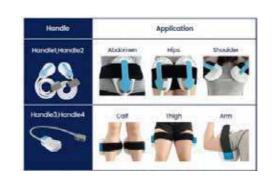

#### What Is High-Intensity Focused Electromagnetic Technology?

High intensity electromagnetic therapy technology treats muscle laxity throughout various areas of the body, including the:

- Buttocks
- Abdominal area
- 3. Triceps
- 4. Biceps
- 5. Thighs
- 6. Calves

#### Unit Specifications

| Power        | 220/110V 50/60Hz             | Frequency     | 1 - 150Hz    |
|--------------|------------------------------|---------------|--------------|
| Colour       | White                        | Input voltage | AC 110V-220V |
| Machine size | 57 x 51 x 135cm              | Unit Weight   | 70 Kg        |
| Function     | Body shape and Buttocks lift | Handles       | 4            |