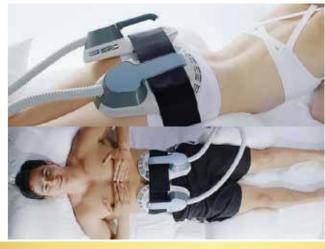

### How Is High-Intensity Focused Electromagnetic Technology Administered?

As High intensity electromagnetic therapy is applied, patients may experience small muscle twitches and movements. The muscles in the treated area will contract with each pulse of High-Intensity Focused Electromagnetic Technology energy.

The muscle tissues will respond to the intense stimulation by adapting their structure. This stimulates a deep-tissue restructuring that begins metabolically, creating a toned and full appearance in the muscles. High-Intensity Focused Electromagnetic Technology can strengthen muscles and increase muscle volume by up to 25 percent.