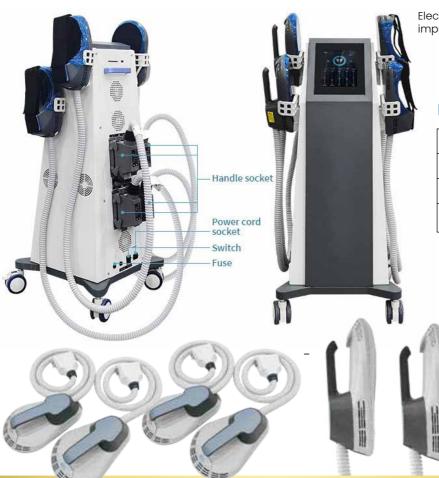

#### Unit Specifications

| Power        | 220/110V 50/60Hz             | Frequency     | 1 - 150Hz    |
|--------------|------------------------------|---------------|--------------|
| Colour       | White                        | Input voltage | AC 110V-220V |
| Machine size | 57 x 51 x 135cm              | Unit Weight   | 70 Kg        |
| Function     | Body shape and Buttocks lift | Handles       | 4            |